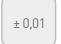

## Digital pH measuring and regulating system, for private, public and commercial pools.

- > Simple and intuitive programming menu (password protected)
- > ENCODER system with easy friendly software interface
- > Electronic timeout alarm to avoid pH overdosing
- > Suction reed with pH level probe (optional)
- > Auto calibration with 2 buffers or DPD
- > Very broad measuring range (0-13.8)
- > Highly accurate pH scale ±0.1
- > Progressive pH injection
- > Screwless clamp saddles
- > Long life pH electrode
- > Buffers included

w155mm X H94mm X L80mm

pH Scale

pH Precision

Encoder

Alarm

EL Probe

Warranty