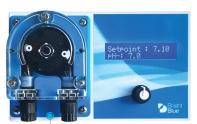

## Digital pH measuring and regulating system, for private, public and commercial pools.

- > Simple and intuitive programming menu (password protected)
- > ENCODER system with easy friendly software interface
- > Electronic timeout alarm to avoid pH overdosing
- > Suction reed with pH level probe (optional)
- > Auto calibration with 2 buffers or DPD
- > Very broad measuring range (0-13.8)
- > Highly accurate pH scale ±0.1
- > Progressive pH injection
- > Screwless clamp saddles
- > Long life pH electrode
- > Buffers included

| Specifications |

Power Supply: 220/240Vac 50/60Hz

Injection Pump: Peristaltic Injection Flow: 1,5 l/h Injection Pressure: 2,5 Bar

Water Temperature Range:12°C to 40°C Room Temperature: Tested at 50°C

Buffers: 4 & 7 Warranty: 2 Years